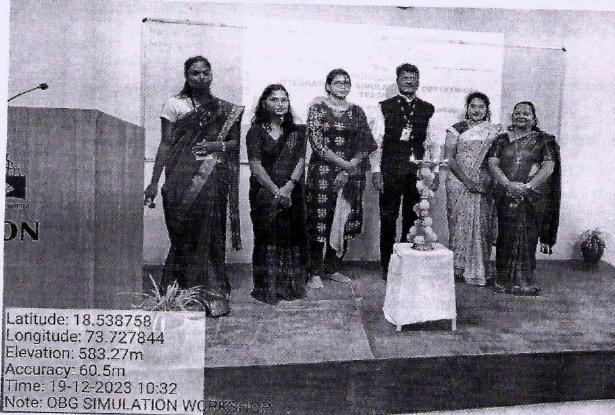

Inaugural & Address by Dr. Sonopant Joshi, Director, SCON

Simulation: -

- 1. Antenatal Examination & Paravaginal Examination Dr Shital
- 2. Management of Active Labour Dr Seeta Devi
- 3. Management of Postpartum Haemorrhage Ms Joyce M
- 4. Postnatal examination Ms Payal Bhagat
- 5. Neonatal Assessment with Resuscitation Ms Archana Admute

# PROGRAM SCHEDULE FOR INAUGURAI

| Time                | Programme Schedule                                |
|---------------------|---------------------------------------------------|
| 10:30 – 10:35<br>Am | Welcome                                           |
| 10:35 – 10:40<br>Am | Lighting of the lamp                              |
| 10:40 – 10:55<br>Am | Address by the Dr. Sonopant Joshi, Director, SCON |
| 10:55 – 11:00<br>Am | Group Photo                                       |