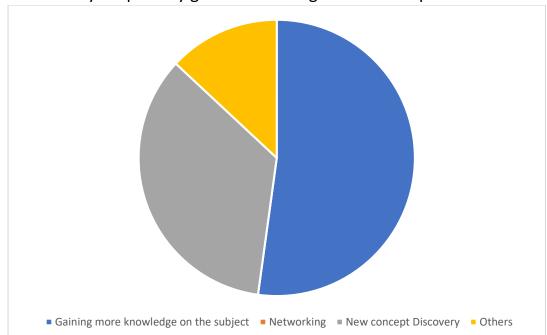

1956 vide notification No.F.9-12/2001-U3 Government of India) Re-Accredited by NAAC with 'A++' grade

# CERTIFICATE OF PARTICIPATION

This is to certify that <u>Dr. Dipali Umesh Dumbre</u> has participated as a delegate in the workshop on the theme – "Integration of Simulation in Obstetrical Teaching" held on December 19, 2023 organized by Symbiosis College of Nursing, Pune, Maharashtra, India.

Dr. Shital Pimpalekar Organzing Secretary Symbiosis College of Nursing SIU, Pune

fearing the

Dr. Seeta Devi Organizing Secretary Symbiosis College of Nursing SIU, Pune

Dr. Sheela Upendra Deputy Director Symbiosis College of Nursing SIU, Pune



sy names same

its stars for reason of Lovie Reserve

# Feedback of Workshop on "Integration of Simulation in Obstetrical Teaching"

#### 69 Responses



1. What was your primary goal in attending this workshop?





### 3. Workshop Registration



### 4. Workshop Venue



### 5. Workshop Content



## 6. Content and Interactivity of resource person



### 7. Workshop Organization



### 8. Overall workshop experience





## Symbiosis International (Deemed University)

(Established under section 3 of the UGC Act, 1956 vide notification No.F.9-12/2001-U3 Government of India) Re-Accredited by NAAC with 'A++' grade



## **CERTIFICATE OF PARTICIPATION**

This is to certify that <u>Dr. Dipali Umesh Dumbre</u> has participated as a delegate

in the workshop on the theme – "Integration of Simulation in Obstetrical Teaching" held on December 19, 2023 organized by Symbiosis College of Nursing, Pune, Maharashtra, India.

Dr. Shital Pimpalekar Org