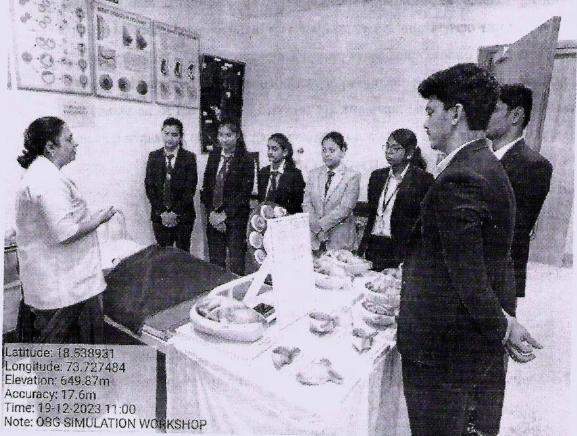

Group: Fourth Year B.Sc. Nursing

| Time                | Programme Schedule                                                                                                                                                                                                                                                                                                                                                                |
|---------------------|-----------------------------------------------------------------------------------------------------------------------------------------------------------------------------------------------------------------------------------------------------------------------------------------------------------------------------------------------------------------------------------|
| 8.30 to 9 .30 AM    | Registration & Pre-test                                                                                                                                                                                                                                                                                                                                                           |
| 9.30 to 10.15 AM    | Integration of Simulation in Obstetrical Teaching<br>By Dr Secta Devi                                                                                                                                                                                                                                                                                                             |
| 10.30 to 11.00 AM   | Inaugural & Address by Director, SCON                                                                                                                                                                                                                                                                                                                                             |
| 11.10 Am to 2.30 AM | <ul> <li>Simulation: -</li> <li>1. Antenatal Examination &amp; Paravaginal Examination - Dr<br/>Shital Pimpalekar</li> <li>2. Management of Active Labour - Dr Seeta Devi</li> <li>3. Management of Postpartum Haemorrhage - Ms Joyce M</li> <li>4. Postnatal examination - Ms Payal Bhagat</li> <li>5. Neonatal Assessment with Resuscitation - Ms Archana<br/>Admute</li> </ul> |
| 2.45 pm to 3 pm     | Post-test                                                                                                                                                                                                                                                                                                                                                                         |
| 3.00 to 3.15 pm     | Vote of Thanks                                                                                                                                                                                                                                                                                                                                                                    |