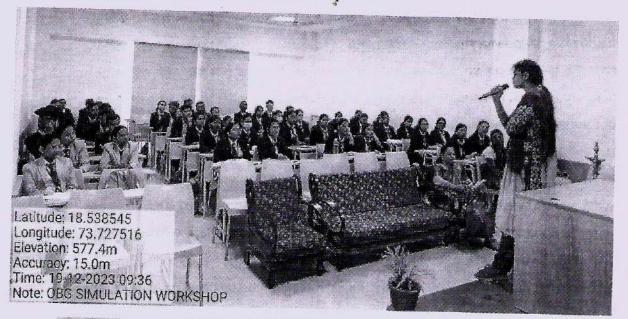

#### **OBSTTERICS & GYANECOLOGICAL NURSING DEPARTMENT**

INTEGRATION OF SIMULATION WORKSHOP IN OBSTETRICAL TEACHING

Date& Day: 19 December 2023, Tuesday

Venue: Class room 402 and SCON Labs (FON, MCH, Pre-Clinical, Community Health Nsg)

Group: Fourth Year B.Sc. Nursing

| Time                | Programme Schedule                                                                                                                                                                                                                                                                                                                                                                |
|---------------------|-----------------------------------------------------------------------------------------------------------------------------------------------------------------------------------------------------------------------------------------------------------------------------------------------------------------------------------------------------------------------------------|
| 8.30 to 9 .30 AM    | Registration & Pre-test                                                                                                                                                                                                                                                                                                                                                           |
| 9.30 to 10.15 AM    | Integration of Simulation in Obstetrical Teaching<br>By Dr Secta Devi                                                                                                                                                                                                                                                                                                             |
| 10.30 to 11.00 AM   | Inaugural & Address by Director, SCON                                                                                                                                                                                                                                                                                                                                             |
| 11.10 Am to 2.30 AM | <ul> <li>Simulation: -</li> <li>1. Antenatal Examination &amp; Paravaginal Examination - Dr<br/>Shital Pimpalekar</li> <li>2. Management of Active Labour - Dr Seeta Devi</li> <li>3. Management of Postpartum Haemorrhage - Ms Joyce M</li> <li>4. Postnatal examination - Ms Payal Bhagat</li> <li>5. Neonatal Assessment with Resuscitation - Ms Archana<br/>Admute</li> </ul> |
| 2.45 pm to 3 pm     | Post-test                                                                                                                                                                                                                                                                                                                                                                         |
| 3.00 to 3.15 pm     | Vote of Thanks                                                                                                                                                                                                                                                                                                                                                                    |