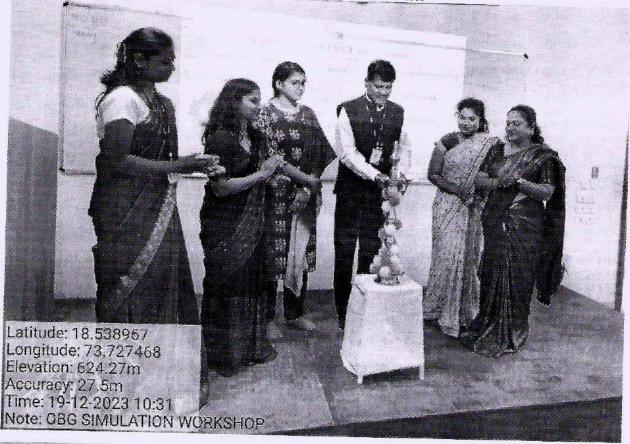

Inaugural & Address by Dr. Sonopant Joshi, Director, SCON

Simulation: -

- 1. Antenatal Examination & Paravaginal Examination Dr Shital
- 2. Management of Active Labour Dr Seeta Devi
- 3. Management of Postpartum Haemorrhage Ms Joyce M
- 4. Postnatal examination Ms Payal Bhagat
- 5. Neonatal Assessment with Resuscitation Ms Archana Admute

# PROGRAM SCHEDULE FOR INAUGURAI

| Time                | Programme Schedule                                |
|---------------------|---------------------------------------------------|
| 10:30 – 10:35<br>Am | Welcome                                           |
| 10:35 – 10:40<br>Am | Lighting of the lamp                              |
| 10:40 – 10:55<br>Am | Address by the Dr. Sonopant Joshi, Director, SCON |
| 10:55 – 11:00<br>Am | Group Photo                                       |