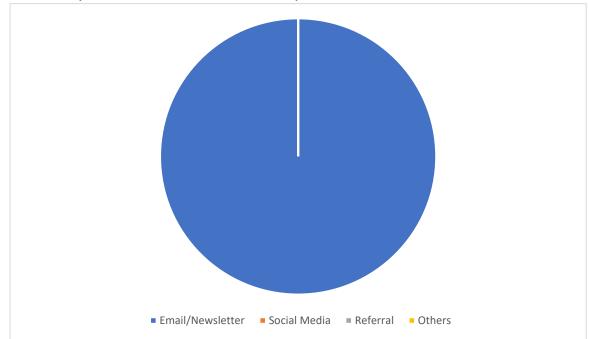

Re-Accredited by NAAC with 'A++' grade

# CERTIFICATE OF PARTICIPATION

This is to certify that <u>Dr. Dipali Umesh Dumbre</u> has participated as a delegate in the workshop on the theme – "Integration of Simulation in Obstetrical Teaching" held on December 19, 2023 organized by Symbiosis College of Nursing, Pune, Maharashtra, India.

Dr. Shital Pimpalekar Organzing Secretary Symbiosis College of Nursing SIU, Pune

fearing the

Dr. Seeta Devi Organizing Secretary Symbiosis College of Nursing SIU, Pune

Dr. Sheela Upendra Deputy Director Symbiosis College of Nursing SIU, Pune



sy names same

its stars for reason of Lovie Reserve

# Feedback of Workshop on "Integration of Simulation in Obstetrical Teaching"

#### 69 Responses



1. What was your primary goal in attending this workshop?





### 3. Workshop Registration



### 4. Workshop Venue



### 5. Workshop Content



## 6. Content and Interactivity of resource person



### 7. Workshop Organization



### 8. Overall workshop experience





## Symbiosis International (Deemed University)

(Established under section 3 of the UGC Act, 1956 vide notification No.F.9-12/2001-U3 Government of India) Re-Accredited by NAAC with 'A++' grade



## **CERTIFICATE OF PARTICIPATION**

This is to certify that <u>Dr. Dipali Umesh Dumbre</u> has participated as a delegate

in the workshop on the theme – "Integration of Simulation in Obstetrical Teaching" held on December 19, 2023 organized by Symbiosis College of Nursing, Pune, Maharashtra, India.

Dr. Shital Pimpalekar Organzing Secretary Symbiosis College of Nursing SIU, Pune

Jeans