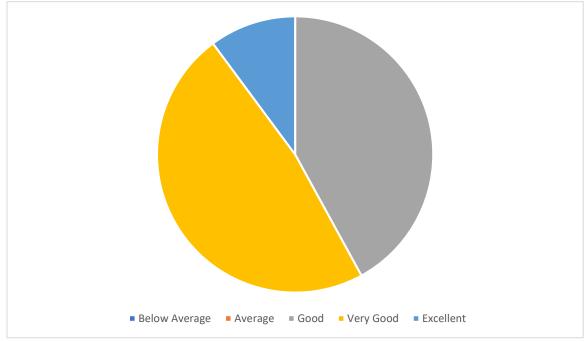

grade

# CERTIFICATE OF PARTICIPATION

This is to certify that <u>Dr. Dipali Umesh Dumbre</u> has participated as a delegate in the workshop on the theme – "Integration of Simulation in Obstetrical Teaching" held on December 19, 2023 organized by Symbiosis College of Nursing, Pune, Maharashtra, India.

Dr. Shital Pimpalekar Organzing Secretary Symbiosis College of Nursing SIU, Pune

fearing the

Dr. Seeta Devi Organizing Secretary Symbiosis College of Nursing SIU, Pune

Dr. Sheela Upendra Deputy Director Symbiosis College of Nursing SIU, Pune



sy names same

its stars for reason of Lovie Reserve

# Feedback of Workshop on "Integration of Simulation in Obstetrical Teaching"

#### 69 Responses



1. What was your primary goal in attending this workshop?





### 3. Workshop Registration



### 4. Workshop Venue



### 5. Workshop Content



## 6. Content and Interactivity of resource person



### 7. Workshop Organization



### 8. Overall workshop experience





## Symbiosis International (Deemed University)

(Established under section 3 of the UGC Act, 1956 vide notification No.F.9-12/2001-U3 Government of India) Re-Accredited by NAAC with 'A++' grade



## **CERTIFICATE OF PARTICIPATION**

This is to certify that <u>Dr. Dipali Umesh Dumbre</u> has participated as a delegate

in the workshop on the theme – "Integration of Simulation in Obstetrical Teaching" held on December 19, 2023 organized by Symbiosis College of Nursing, Pune, Maharashtra, India.

Dr. Shital Pimpalekar Organzing Secretary Symbiosis College of Nursing SIU, Pune

Jeans of

Dr. Sheela Upendra Deputy Di