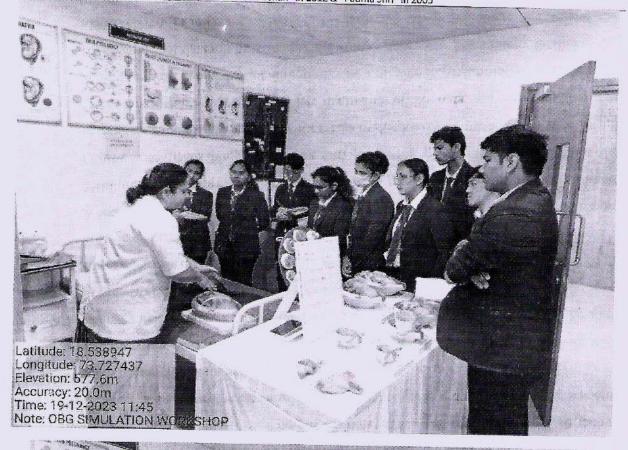

Group: Fourth Year B.Sc. Nursing

| Time                | Programme Schedule                                                                                                                                                                                                                                                                                                                                                                |
|---------------------|-----------------------------------------------------------------------------------------------------------------------------------------------------------------------------------------------------------------------------------------------------------------------------------------------------------------------------------------------------------------------------------|
| 8.30 to 9 .30 AM    | Registration & Pre-test                                                                                                                                                                                                                                                                                                                                                           |
| 9.30 to 10.15 AM    | Integration of Simulation in Obstetrical Teaching<br>By Dr Secta Devi                                                                                                                                                                                                                                                                                                             |
| 10.30 to 11.00 AM   | Inaugural & Address by Director, SCON                                                                                                                                                                                                                                                                                                                                             |
| 11.10 Am to 2.30 AM | <ul> <li>Simulation: -</li> <li>1. Antenatal Examination &amp; Paravaginal Examination - Dr<br/>Shital Pimpalekar</li> <li>2. Management of Active Labour - Dr Seeta Devi</li> <li>3. Management of Postpartum Haemorrhage - Ms Joyce M</li> <li>4. Postnatal examination - Ms Payal Bhagat</li> <li>5. Neonatal Assessment with Resuscitation - Ms Archana<br/>Admute</li> </ul> |
| 2.45 pm to 3 pm     | Post-test                                                                                                                                                                                                                                                                                                                                                                         |
| 3.00 to 3.15 pm     | Vote of Thanks                                                                                                                                                                                                                                                                                                                                                                    |