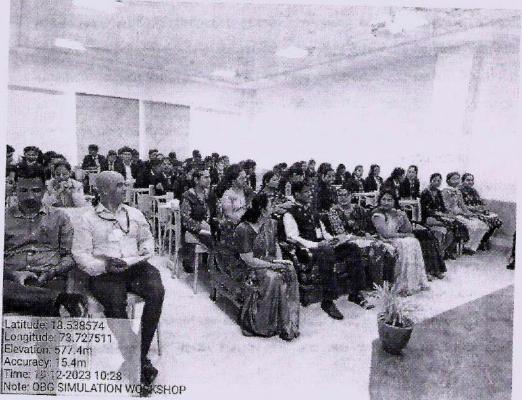

#### **OBSTTERICS & GYANECOLOGICAL NURSING DEPARTMENT**

INTEGRATION OF SIMULATION WORKSHOP IN OBSTETRICAL TEACHING

Date& Day: 19 December 2023, Tuesday

Venue: Class room 402 and SCON Labs (FON, MCH, Pre-Clinical, Community Health Nsg)

Group: Fourth Year B.Sc. Nursing

| Time                | Programme Schedule                                                                                                                                                                                                                                                                                                                                                                |
|---------------------|-----------------------------------------------------------------------------------------------------------------------------------------------------------------------------------------------------------------------------------------------------------------------------------------------------------------------------------------------------------------------------------|
| 8.30 to 9 .30 AM    | Registration & Pre-test                                                                                                                                                                                                                                                                                                                                                           |
| 9.30 to 10.15 AM    | Integration of Simulation in Obstetrical Teaching<br>By Dr Secta Devi                                                                                                                                                                                                                                                                                                             |
| 10.30 to 11.00 AM   | Inaugural & Address by Director, SCON                                                                                                                                                                                                                                                                                                                                             |
| 11.10 Am to 2.30 AM | <ul> <li>Simulation: -</li> <li>1. Antenatal Examination &amp; Paravaginal Examination - Dr<br/>Shital Pimpalekar</li> <li>2. Management of Active Labour - Dr Seeta Devi</li> <li>3. Management of Postpartum Haemorrhage - Ms Joyce M</li> <li>4. Postnatal examination - Ms Payal Bhagat</li> <li>5. Neonatal Assessment with Resuscitation - Ms Archana<br/>Admute</li> </ul> |
| 2.45 pm to 3 pm     | Post-test                                                                                                                                                                                                                                                                                                                                                                         |
| 3.00 to 3.15 pm     | Vote of Thanks                                                                                                                                                                                                                                                                                                                                                                    |